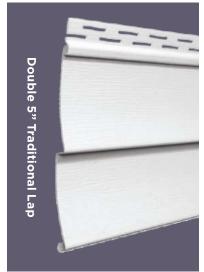

## Here's How Ashton Heights Works For You

Ashton Heights is a great choice for new construction projects. A double-staggered nail hem makes installation fast and easy. Thick panels stand up to wind and harsh conditions. A detailed finish and deep shadow line create a beautiful painted-wood look without the upkeep.

### **Premium Thickness**

The .042" thick panels are more rigid and durable. They're state-of-the-art engineered to resist dents and scratches. The 5/8" panel projection enhances the rigidity.