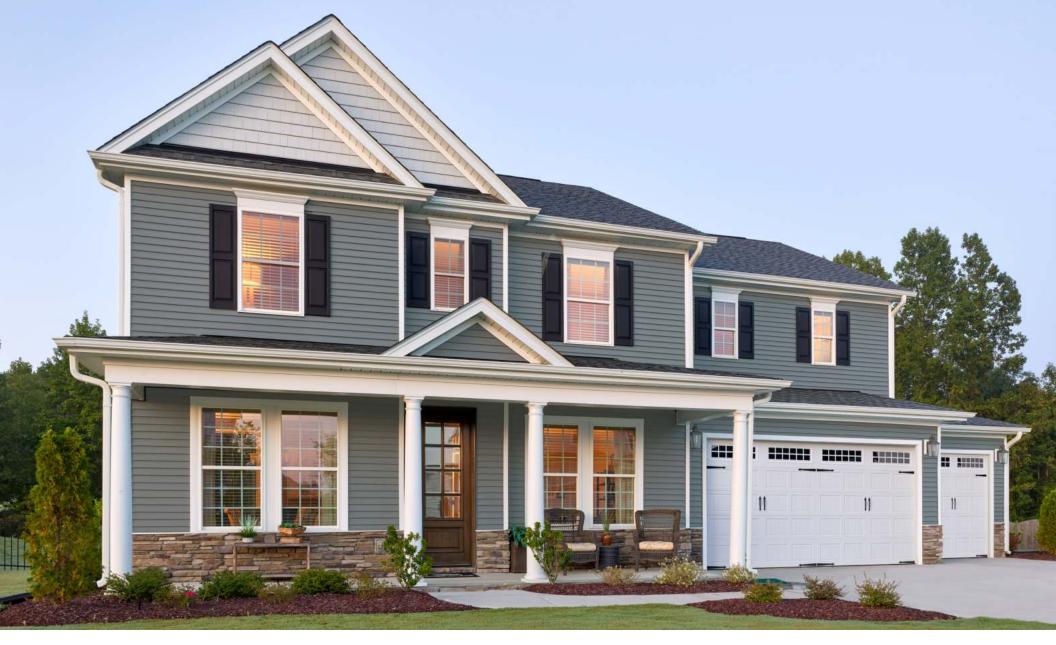

**Ashton Heights**®

## Here's How Ashton Heights Works For You

Ashton Heights is a great choice for new construction projects. A double-staggered nail hem makes installation fast and easy. Thick panels stand up to wind and harsh conditions. A detailed finish and deep shadow line create a beautiful painted-wood look without the upkeep.

### **Never Needs Painting**

Looks freshly painted for the life of your home. There's no need for costly maintenance, scraping, caulking and painting. And unlike paint, it won't crack, flake or peel.

### **Premium Thickness**

The .042" thick panels are more rigid and durable. They're state-of-the-art engineered to resist dents and scratches. The 5/8" panel projection enhances the rigidity.

### **Enduring Color and Texture**

A Variform proprietary color process ensures that color is embedded throughout the panel for long lasting beauty. Premium Dark colors receive an extra layer of UV protection using Permahue® technology, which acts like a sunscreen to help prevent fading and weathering. Available in a broad range of decorative colors.