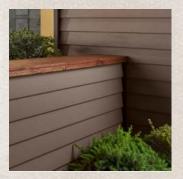

## Here's How Ashton Heights Works For You

Ashton Heights is a great choice for new construction projects. A double-staggered nail hem makes installation fast and easy. Thick panels stand up to wind and harsh conditions. A detailed finish and deep shadow line create a beautiful painted-wood look without the upkeep.

### **Premium Thickness**

The .042" thick panels are more rigid and durable. They're state-of-the-art engineered to resist dents and scratches. The 5/8" panel projection enhances the rigidity.