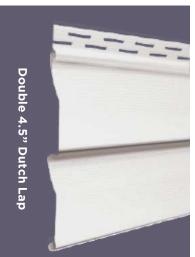

## Here's How Ashton Heights Works For You

Ashton Heights is a great choice for new construction projects. A double-staggered nail hem makes installation fast and easy. Thick panels stand up to wind and harsh conditions. A detailed finish and deep shadow line create a beautiful painted-wood look without the upkeep.

### **Premium Thickness**

The .042" thick panels are more rigid and durable. They're state-of-the-art engineered to resist dents and scratches. The 5/8" panel projection enhances the rigidity.