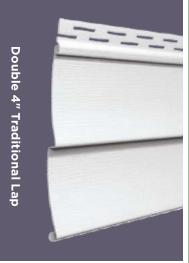

## Here's How Ashton Heights Works For You

Ashton Heights is a great choice for new construction projects. A double-staggered nail hem makes installation fast and easy. Thick panels stand up to wind and harsh conditions. A detailed finish and deep shadow line create a beautiful painted-wood look without the upkeep.

### **Premium Thickness**

The .042" thick panels are more rigid and durable. They're state-of-the-art engineered to resist dents and scratches. The 5/8" panel projection enhances the rigidity.